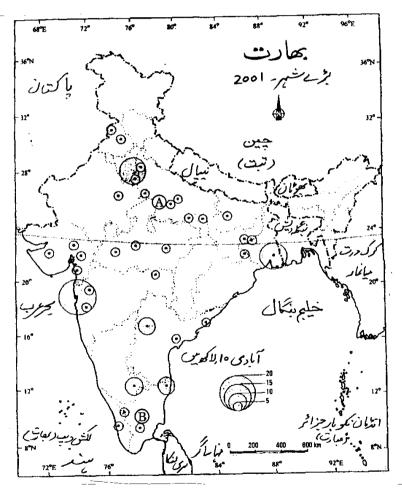

انسانی ترقی کاتصورکس سے شروع شواتھا۔ اُس کے اِس تصور کوواضح کیئے۔ اے=3

\_12

3=1×3

كسى صنعت كے سائز كا فيصله كرنے والے عاملول كو سان كيجے ـ

\_13

دسیے گئے مزروستان کے خاکہ کا جو اوو 2 میں ملک کے بڑے (معلندہ موصوبہ) منہ ول کو رکھا تاہے ، کا غورسے مطالعہ کراگے پویچھے گئے سوالوں کے جواب تھئے۔

-14

3=1+1+1

(۱۲۰۱) هاور هسانتان زدیر سے شہروں کی بہجان کیجے اور اُن کے نام لکھنے۔

(14.2) شمالی مبندوستان کے ان وقوصولوں کے نام کھیں جن میں کوئی بڑا تہ بہیں ہے۔

(14.3) مراشهرمدکی تعربف کیجے۔

نوف : مندرج ذيل سوال ، سوال مرا المحوض مين حرف نابيا طلباء كے لئے.

255/1/2

دیئے گئے ہندوستان کے قاکہ (علا) پر مندرج ذبل کی جگہ کو پہچا تو اور اُن کے سیحے

'نام حاصل کئے گئے خطول پر تکھو۔

(i) اوہ 2 میں کم ترین آبادی رکھنے والاصلی ہ۔

(ii) ساحل پر واقع مہارات ٹرکا میٹر و پالی مُن شہر۔

(iii) چیننیں گڑھ میں فولاد کا پلانٹ