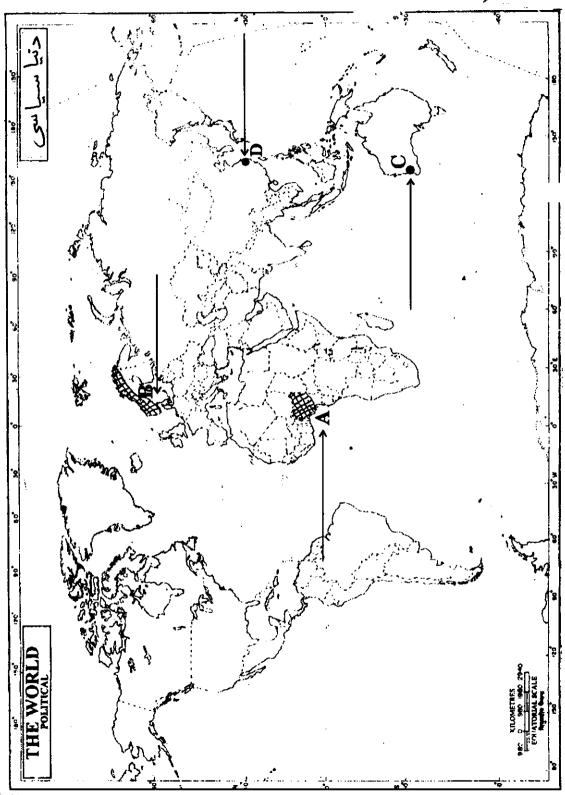

# نوف ! مندرج ذیل موال ، سوال نیر 26 کے عوض صرف نابنیا طلعاء کے لئے .

(۱-26) - افریقه میں سے زیادہ آبادی رکھنے والاملک کونساہے ۔

(26-2) میں انسانی ترقی کے انڈیکس کی سبسے زیادہ قدر رکھنے والے ملک کا نام کھیں .

نام تکھیں. (3-26)۔ ساسٹریلیائی ملک بار ریلوے لائن کے ایک اخری اسٹیشن کا نام تکھیں۔

(26.4) ۔ اوو 2 میں ہندوستان میں سیسے کم آبادی والے صوب کا نام کھیں۔

(26-5) ۔ مجتنیس گڑھیں واقع لوہے اور فولاد کے پلانٹ کانام کیسی ۔